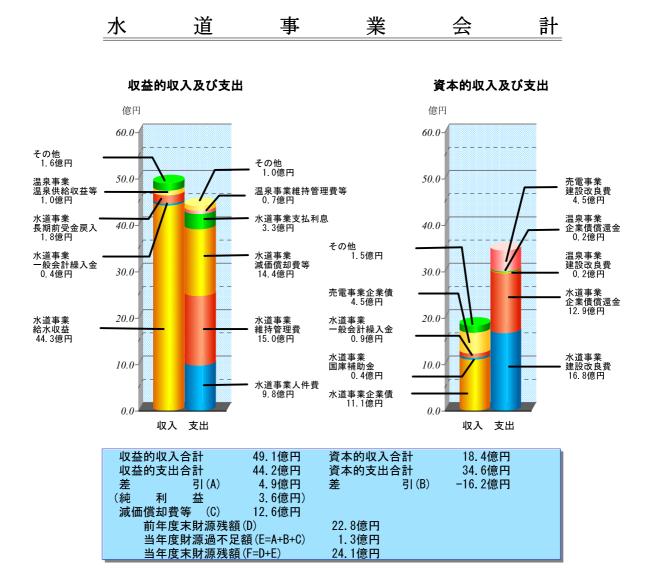

| 貸 | 借  | 対   | 照          | 表  |
|---|----|-----|------------|----|
| = | 18 | 7/1 | <b>P</b> P | 70 |
| 旲 |    | ~1  | 2135       | 1  |

| 貸          | 借   | 対                                          | 照                                  | 表 |                                                                                                          |                                                                                                                                                                                                                                                                                                                                                                                 | 平成28年3月31日現在                                                                                                                                            |
|------------|-----|--------------------------------------------|------------------------------------|---|----------------------------------------------------------------------------------------------------------|---------------------------------------------------------------------------------------------------------------------------------------------------------------------------------------------------------------------------------------------------------------------------------------------------------------------------------------------------------------------------------|---------------------------------------------------------------------------------------------------------------------------------------------------------|
| 水温売投<br>流現 | 泉事業 | 有形<br>暦<br>市<br>形<br>虚<br>置<br>こ<br>で<br>着 | □定資資<br>□<br>□<br>□<br>〕<br>定<br>産 | 童 | 千円<br>30,975,063<br>30,079,433<br>438,693<br>452,646<br>4,291<br>3,536,970<br>2,859,449<br>677,471<br>50 | 固定負債<br>企引動<br>金未引<br>者<br>後<br>業<br>払当の<br>検<br>業<br>払当の<br>線<br>本<br>金<br>代<br>本<br>金<br>代<br>型<br>の<br>数<br>の<br>本<br>引<br>の<br>の<br>た<br>来<br>引<br>の<br>の<br>た<br>来<br>引<br>の<br>の<br>た<br>来<br>引<br>の<br>の<br>た<br>来<br>引<br>の<br>の<br>た<br>来<br>引<br>の<br>の<br>の<br>た<br>来<br>引<br>の<br>の<br>の<br>の<br>の<br>の<br>の<br>の<br>の<br>の<br>の<br>の<br>の<br>の<br>の<br>の<br>の<br>の | 〒円<br>18,287,945<br>17,178,428<br>1,109,517 2,438,662<br>1,303,812<br>1,030,728<br>75,850<br>28,272 3,307,988 9,724,073 753,365 254,792 498,573 498,573 |
|            |     |                                            |                                    |   | 34,512,033                                                                                               |                                                                                                                                                                                                                                                                                                                                                                                 | 34,512,033                                                                                                                                              |